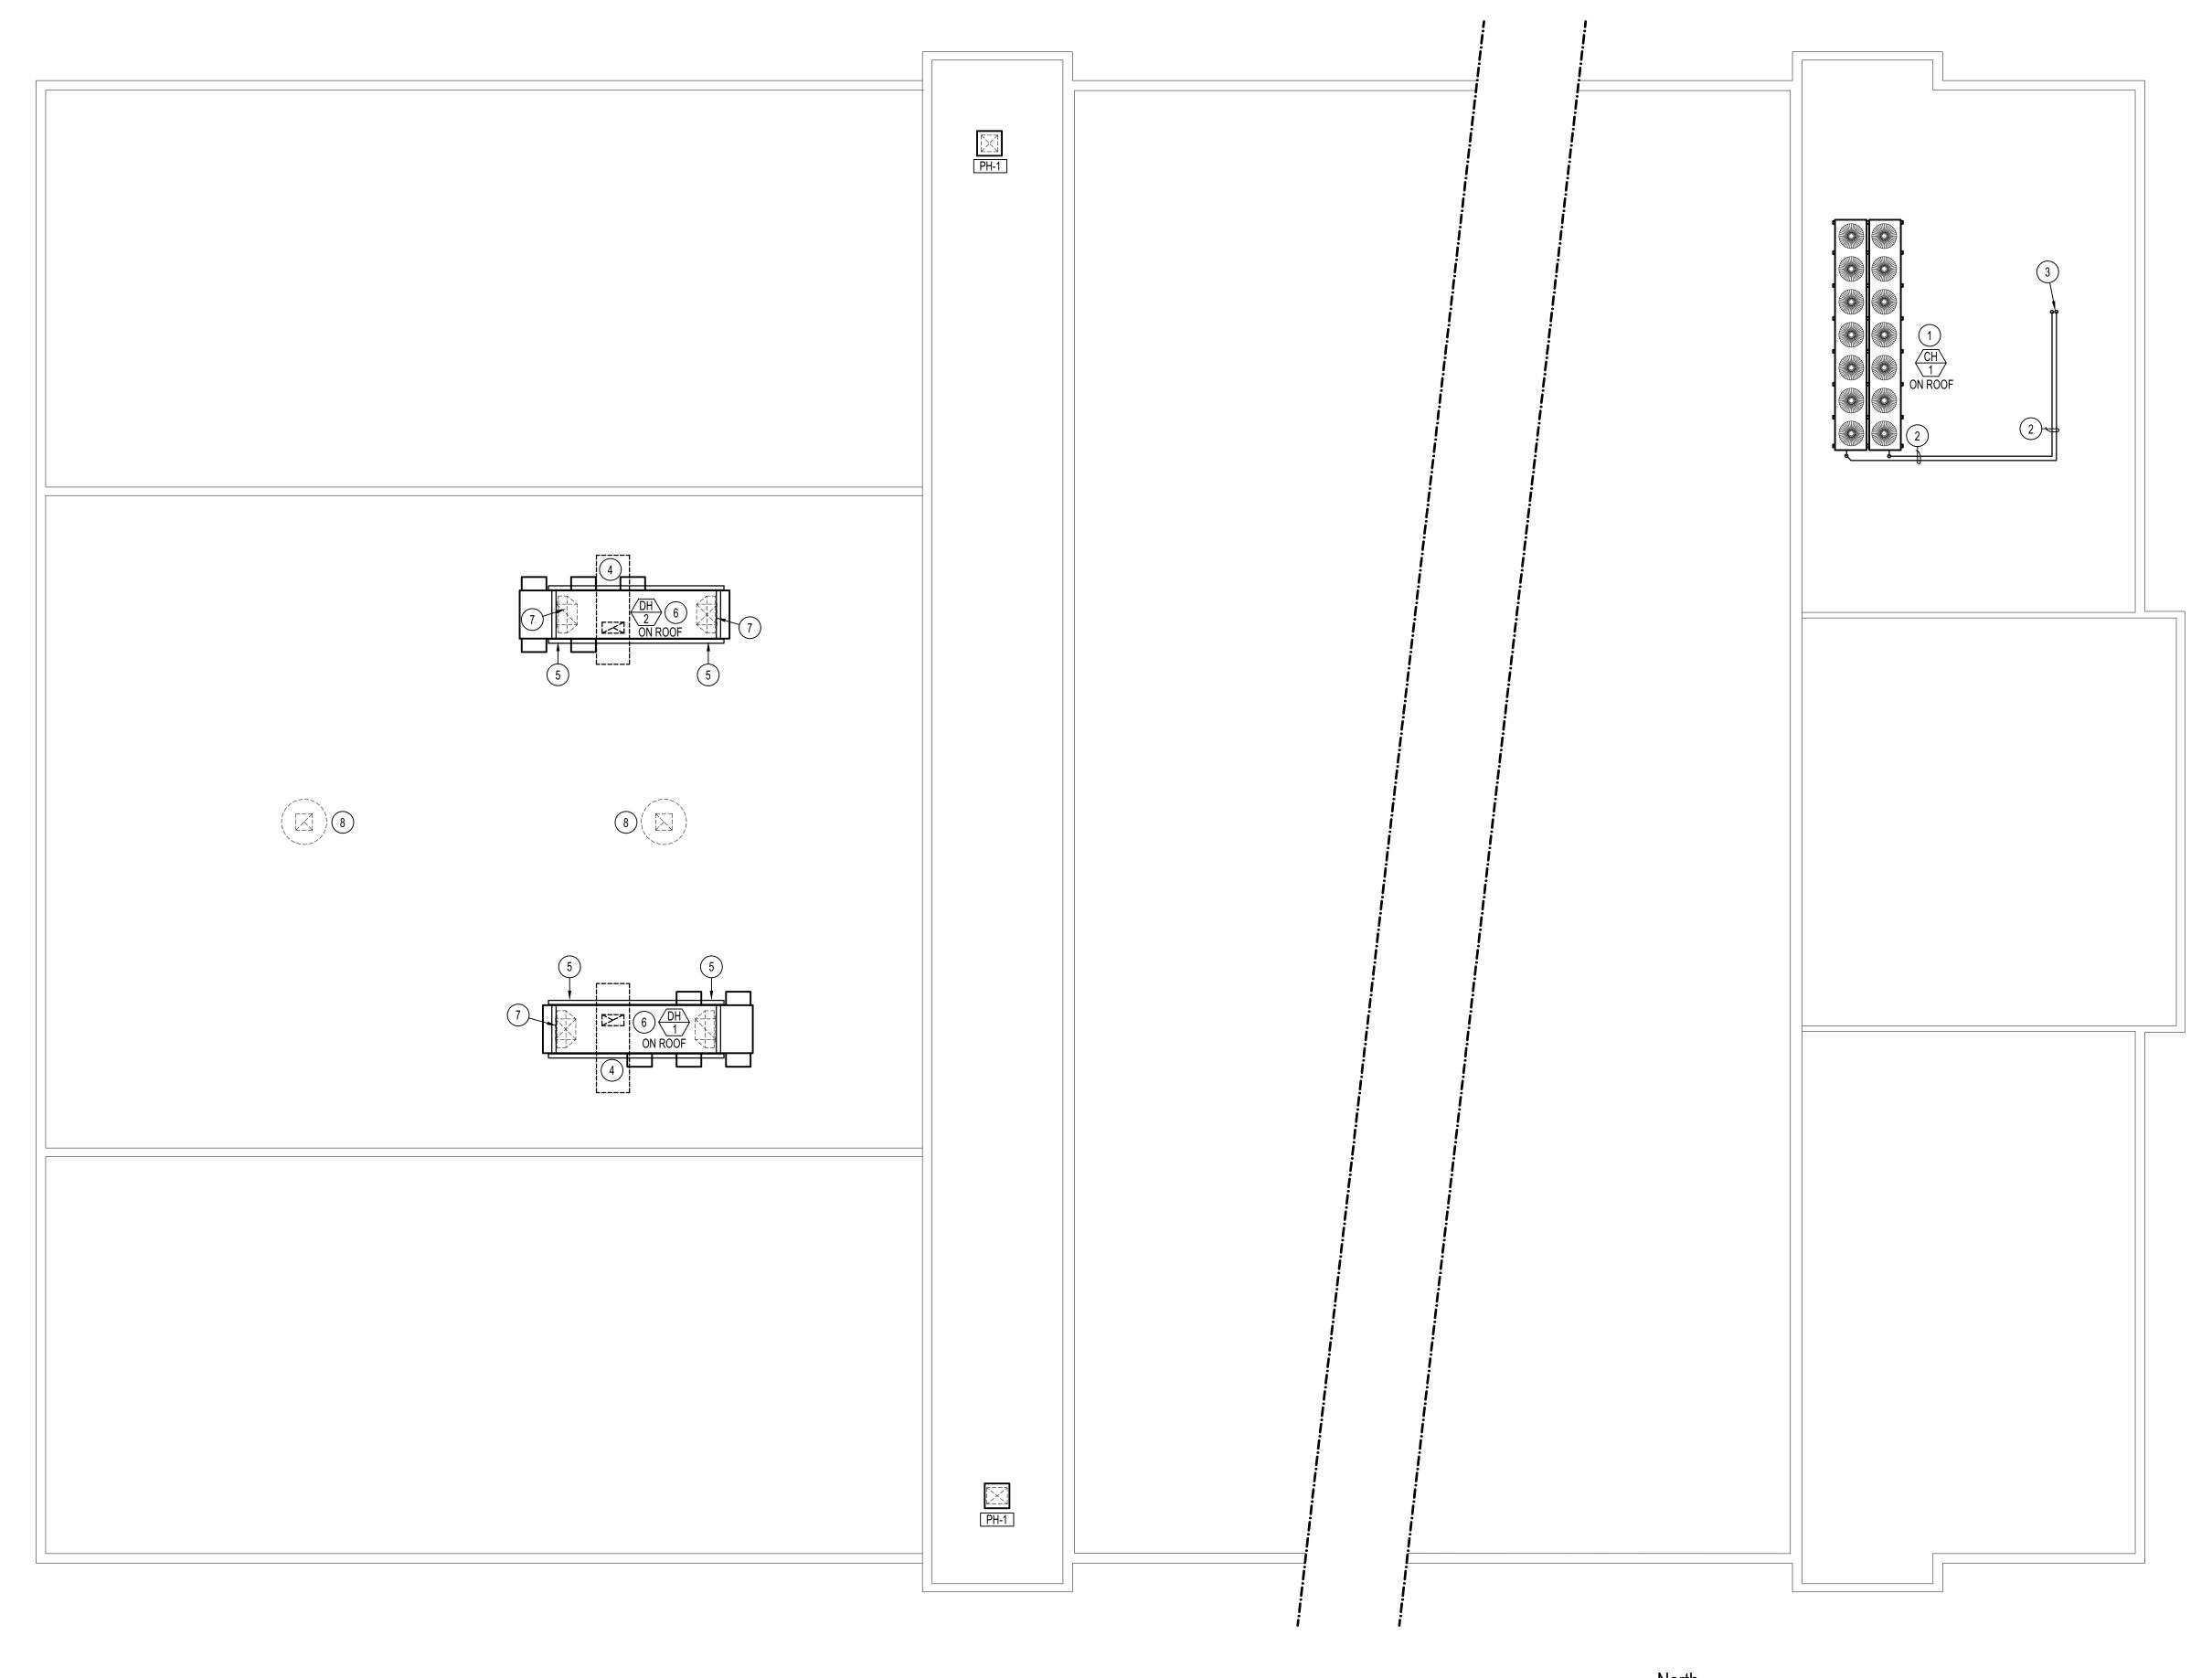

**ROOF PLAN** 

SCALE: 3/32" = 1'-0"

PLAN NOTES: LENGTH OF UNIT.

> Engineered **Systems** 1355 EAST CENTER

CONTRACTOR SHALL VERIFY ALL DIMENSIONS & CONDITIONS SHOWN OR IMPLIED **Associates** POCATELLO, IDAHO 83201

DRAWING SCALE APPLIES TO 22" X 34" SHEET SIZE

M JENSEN CHECKED D SUDWEEKS

NUMBER: 18467 PROJECT DATE: FEBRUARY 2021

M105 OF 12

1 PROVIDE AIR COOLED FLUID COOLER AS SPECIFIED. MOUNT UNIT ON ROOF WITH CONTINUOUS 6" WIDE BEAM UNDER ALL LEGS FOR

2 RUN 4" PIPING ALONG ROOF AS SHOWN. PROVIDE PYRAMID TYPE SUPPORTS UNDER PIPING. PROVIDE PIPE INSULATE AND COVER WITH ALUMINUM PIPE INSULATION COVER.

3 DROP (2) 4" PIPES DOWN THRU ROOF. SEAL ROOF PENETRATION WATER TIGHT.

4 DISCONNECT AND REMOVE EXISTING ROOF MOUNTED MAKE-UP AIR UNIT AND EXISTING DUCTWORK. EXISTING IRON SUPPORT ABOVE ROOF TO REMAIN.

5 EXISTING IRON SUPPORT FRAME ABOVE ROOF TO REMAIN. REMOVE EXISTING UNIT AND INSTALL NEW UNIT ON EXISTING FRAME. REFER TO STRUCTURAL DRAWINGS FOR ANY CHANGES TO EXISTING SUPPORT. CENTER UNIT ON EXISTING SUPPORT.

6 PROVIDE AND INSTALL NEW DEHUMIDIFIER / MAKE-UP AIR UNIT AS SPECIFIED ON EXISTING IRON SUPPORT FRAME. DROP NEW 30x30 RIGID ALUMINUM DUCTWORK DOWN THRU ROOF AND CONNECT TO NEW FABRIC DUCT IN POOL AREA. (SEE NOTE 4)

7 TRANSITION 54x13 SUPPLY AND RETURN OUTLETS FROM UNIT TO 30x30 AND DROP DOWN THRU EXISTING ROOF. COORDINATE NEW ROOF PENETRATIONS WITH EXISTING BUILDING STRUCTURE.
DUCTWORK TO BE UNLINED ALUMINUM CONSTRUCTION. ALL DUCTWORK TO BE UNLINED ALUMINUM CONSTRUCTION. ALL DUCTWORK ABOVE ROOF TO BE WRAPPED WITH 2" EXTERNAL DUCT WRAP AND THEN COVERED WITH PRE-FINISHED ALUMINUM DUCT COVER. REFER TO DETAIL A/M301 FOR TYPICAL INSTALLATION OF EXPOSED DUCTWORK.

8 DISCONNECT AND REMOVE EXHAUST FAN ON ROOF. CAP EXISTING ROOF CURB WITH SHEET METAL AND SEAL WATER TIGHT.

HVAC UPGRAE ATE UNIVERSITY 27 GYM | HO STA | # 1922

SHEET TITLE:

**ROOF PLAN** 

DATE ORIGINAL SIGNED: Feb 16, 2021 ORIGINAL ON FILE AT ENGINEERED SYSTEMS ASSOCIATES 1355 EAST CENTER, POCATELLO, IDAHO 83201